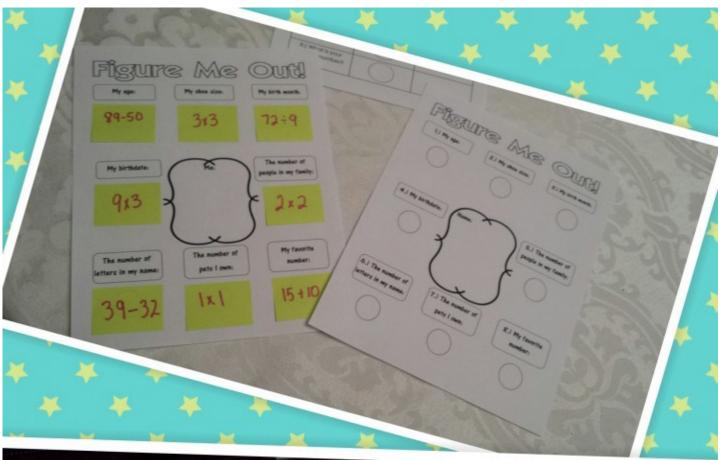

change over the years, I used sticky notes to display my figures. I thought it would be fun to introduce myself this way. Then have the kids make up some figures about themselves so I could get to know them as well... so I created this sheet to start them thinking.

There answers to the questions go in the circles and then they write their figure in the next block.

After that, they could create a final copy using the mini sticky notes and this sheet I created...

I did a quick example. You can see that the circles