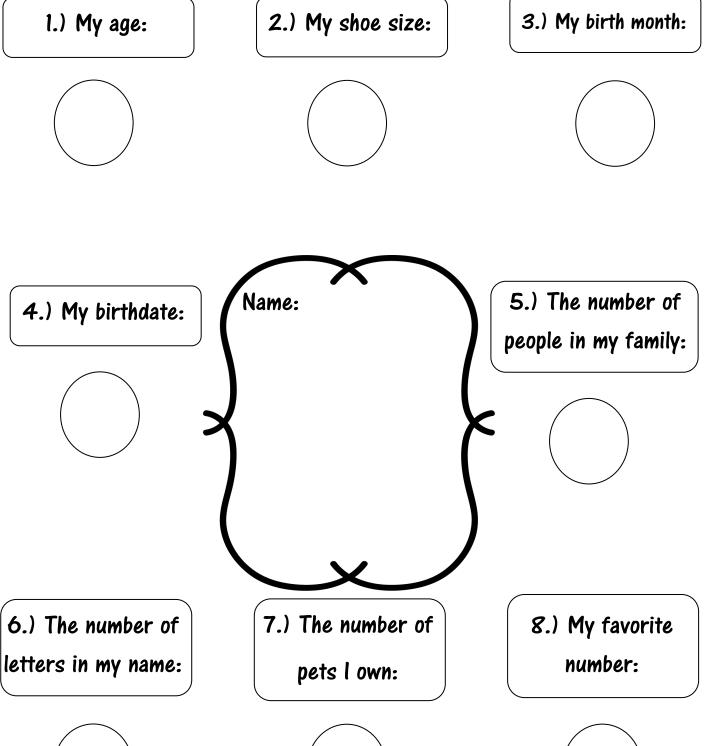

There answers to the questions go in the circles and then they write their figure in the next block.

After that, they could create a final copy using the mini sticky notes and this sheet I created...

I did a quick example. You can see that the circles

would house the number and then they could place the sticky notes over the number and write their figures. Finally the sheet could include a drawn pic-

ture or a photo of the student.

Once the class has completed these, they could be hung and used as a center activity. The sheet below could be copied front to back. The student would select four students to figure out and write their answers on the center sheet...All of these printables are free for you to use.

If you are subbing you could throw this in your bag of tricks as you can use part of it as a filler activity as well.

My age:

My shoe size:

My birth months

My Birthdate:

The number of states

I have lived in:

My favorite number:

The number of people in my family:

| Name: | Figures | About |  |
|-------|---------|-------|--|
|-------|---------|-------|--|

| Question                                     | Answer | Math Problem |
|----------------------------------------------|--------|--------------|
| 1.) How old are you?                         |        |              |
| 2.) What size shoe do you wear?              |        |              |
| 3.) What month were you born in?             |        |              |
| 4.) What is the number of your birthdate?    |        |              |
| 5.) How many people are in your family?      |        |              |
| 6.) How many letters are in your first name? |        |              |
| 7.) How many pets<br>do you own?             |        |              |
| 8.) What is your favorite number?            |        |              |