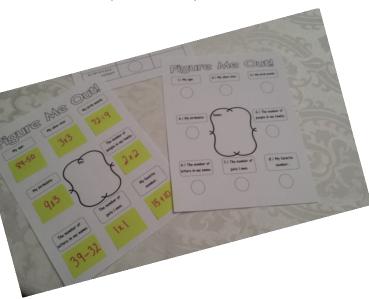

change over the years, I used sticky notes to display my figures. I thought it would be fun to introduce myself this way. Then have the kids make up some figures about themselves so I could get to know them as well... so I created this sheet to start them thinking.

There answers to the questions go in the circles and then they write their figure in the next block.

After that, they could create a final copy using the mini sticky notes and this sheet I created...

I did a quick example. You can see that the circles