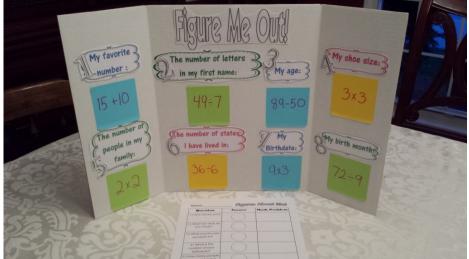

Getting ready to finish out the year in third grade. When I start I want to do a few get to know you type of activities that are meaningful. I was pin-inspired by this activity seen here.

So I started by making printables to create a board I could use for years to come.... I laminated the titles, questions, and numbers. Since my answers will

would house the number and then they could place the sticky notes over the number and write their figures. Finally the sheet could include a drawn pic-

ture or a photo of the student.

Once the class has completed these, they could be hung and used as a center activity. The sheet below could be copied front to back. The student would select four students to figure out and write their answers on the center sheet...All of these printables are free for you to use.

If you are subbing you could throw this in your bag of tricks as you can use part of it as a filler activity as well.

My age:

My shoe size:

My birth months

My Birthdate:

The number of states

I have lived in:

My favorite number:

The number of people in my family:

| Name: | Figures | About |  |
|-------|---------|-------|--|
|-------|---------|-------|--|

| Question                                     | Answer | Math Problem |
|----------------------------------------------|--------|--------------|
| 1.) How old are you?                         |        |              |
| 2.) What size shoe do you wear?              |        |              |
| 3.) What month were you born in?             |        |              |
| 4.) What is the number of your birthdate?    |        |              |
| 5.) How many people are in your family?      |        |              |
| 6.) How many letters are in your first name? |        |              |
| 7.) How many pets<br>do you own?             |        |              |
| 8.) What is your favorite number?            |        |              |