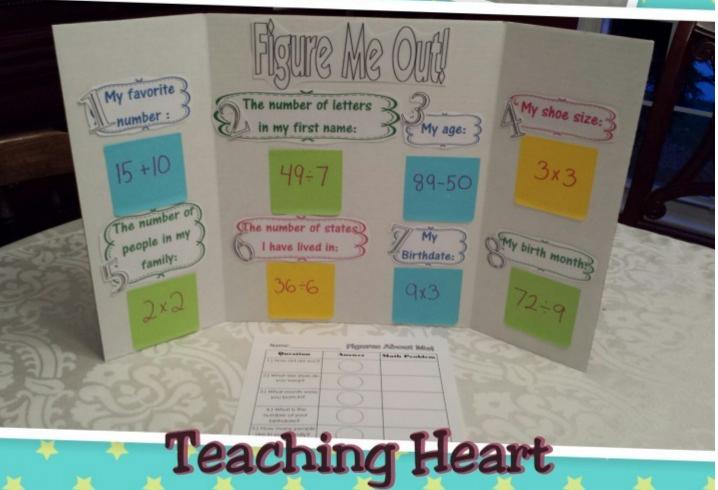

Getting ready to finish out the year in third grade. When I start I want to do a few get to know you type of activities that are meaningful. I was pin-inspired by this activity seen here.

So I started by making printables to create a board I could use for years to come.... I laminated the titles, questions, and numbers. Since my answers will

would house the number and then they could place the sticky notes over the number and write their figures. Finally the sheet could include a drawn pic-

ture or a photo of the student.

Once the class has completed these, they could be hung and used as a center activity. The sheet below could be copied front to back. The student would select four students to figure out and write their answers on the center sheet...All of these printables are free for you to use.

If you are subbing you could throw this in your bag of tricks as you can use part of it as a filler activity as well.

My age:

My shoe size:

My birth months

My Birthdate:

The number of states

I have lived in:

My favorite number:

The number of people in my family:

| Name: | Figures | About |  |
|-------|---------|-------|--|
|-------|---------|-------|--|

| Question                                     | Answer | Math Problem |
|----------------------------------------------|--------|--------------|
| 1.) How old are you?                         |        |              |
| 2.) What size shoe do you wear?              |        |              |
| 3.) What month were you born in?             |        |              |
| 4.) What is the number of your birthdate?    |        |              |
| 5.) How many people are in your family?      |        |              |
| 6.) How many letters are in your first name? |        |              |
| 7.) How many pets<br>do you own?             |        |              |
| 8.) What is your favorite number?            |        |              |