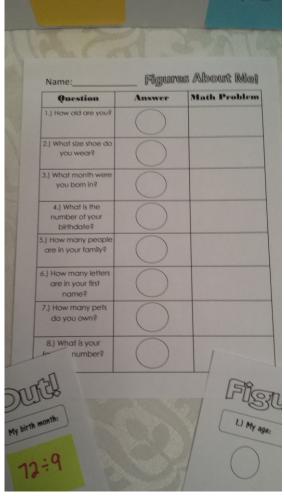

There answers to the questions go in the circles and then they write their figure in the next block.

After that, they could create a final copy using the mini sticky notes and this sheet I created...

I did a quick example. You can see that the circles

would house the number and then they could place the sticky notes over the number and write their figures. Finally the sheet could include a drawn pic-

ture or a photo of the student.

Once the class has completed these, they could be hung and used as a center activity. The sheet below could be copied front to back. The student would select four students to figure out and write their answers on the center sheet...All of these printables are free for you to use.

My favorite number:

The number of people in my family:

| Name: | Figures | About |  |
|-------|---------|-------|--|
|-------|---------|-------|--|

| Question                                     | Answer | Math Problem |
|----------------------------------------------|--------|--------------|
| 1.) How old are you?                         |        |              |
| 2.) What size shoe do you wear?              |        |              |
| 3.) What month were you born in?             |        |              |
| 4.) What is the number of your birthdate?    |        |              |
| 5.) How many people are in your family?      |        |              |
| 6.) How many letters are in your first name? |        |              |
| 7.) How many pets<br>do you own?             |        |              |
| 8.) What is your favorite number?            |        |              |