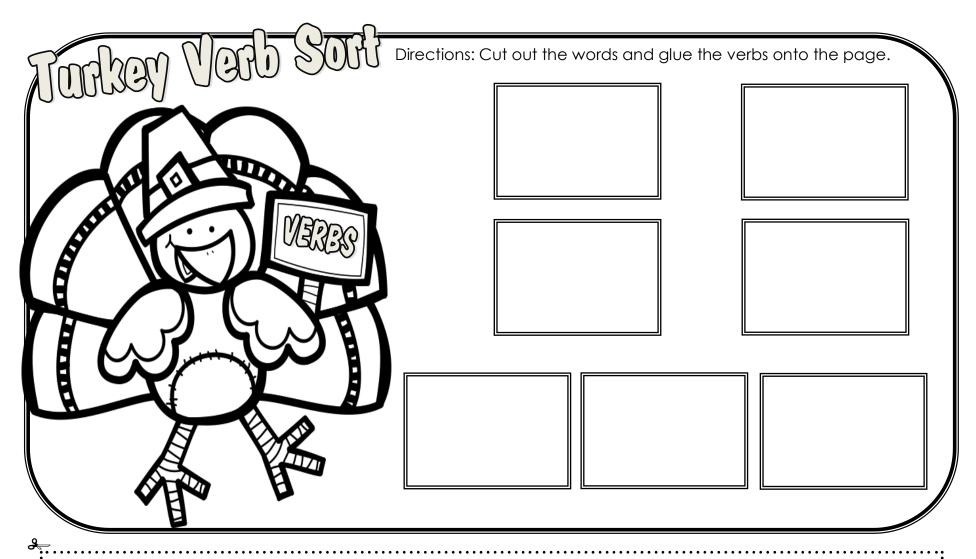

## Clipart by:

| walk   | turkey | peck   | pilgrim | flap | beak |
|--------|--------|--------|---------|------|------|
| gobble | trot   | dinner | parade  | jump | run  |

| Directions: Fill the three boxes with verb    Was a further | AS I MAS S SMARAM                   |                          | Directions: Fill t          | ne three boxes with verbs. |
|-------------------------------------------------------------|-------------------------------------|--------------------------|-----------------------------|----------------------------|
| 1.                                                          |                                     |                          |                             |                            |
|                                                             | Directions: Rewrite the sentence ar | nd add the verb to the s | entence. Then illustrate ed | ach sentence.              |
| 2.                                                          | 1                                   |                          |                             |                            |
| 2.                                                          |                                     |                          |                             |                            |
| 2.                                                          |                                     |                          |                             |                            |
|                                                             | <u></u>                             |                          |                             |                            |
|                                                             | Z <sub>0</sub>                      |                          |                             |                            |
|                                                             |                                     |                          |                             |                            |
|                                                             |                                     |                          |                             |                            |
| 3                                                           | 3                                   |                          |                             |                            |
|                                                             |                                     |                          |                             |                            |
|                                                             |                                     |                          |                             |                            |
|                                                             |                                     |                          |                             |                            |