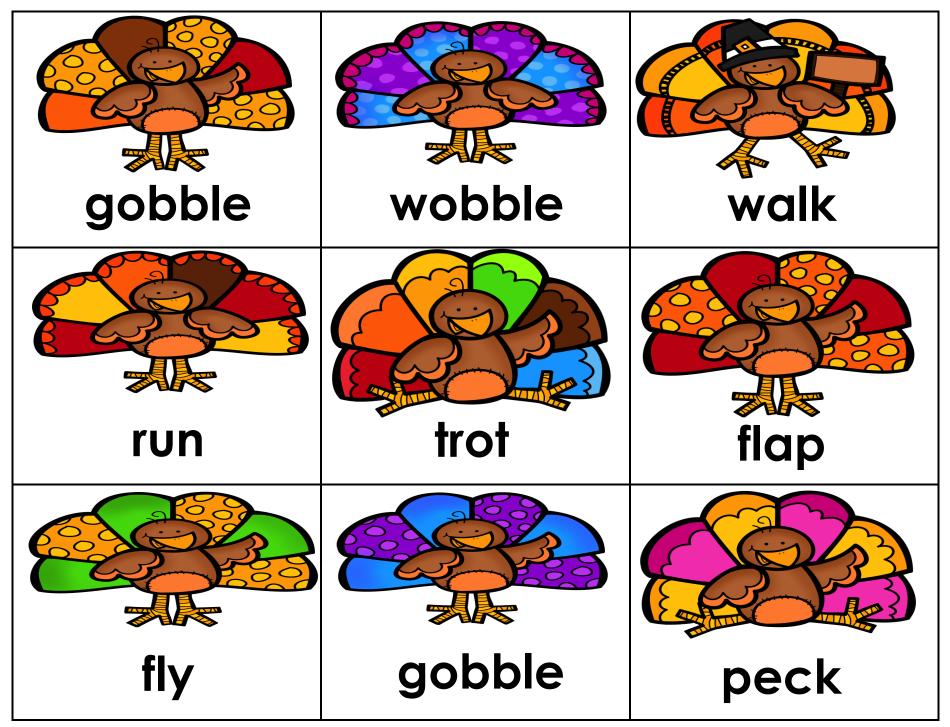

## Clipart by:

| walk   | turkey | peck   | pilgrim | flap | beak |
|--------|--------|--------|---------|------|------|
| gobble | trot   | dinner | parade  | jump | run  |

| Directions: Fill the three boxes with verb    Was a further | AS I MAS S SMARAM                   |                          | Directions: Fill t          | ne three boxes with verbs. |
|-------------------------------------------------------------|-------------------------------------|--------------------------|-----------------------------|----------------------------|
| 1.                                                          |                                     |                          |                             |                            |
|                                                             | Directions: Rewrite the sentence ar | nd add the verb to the s | entence. Then illustrate ed | ach sentence.              |
| 2.                                                          | 1                                   |                          |                             |                            |
| 2.                                                          |                                     |                          |                             |                            |
| 2.                                                          |                                     |                          |                             |                            |
|                                                             | <u></u>                             |                          |                             |                            |
|                                                             | Z <sub>0</sub>                      |                          |                             |                            |
|                                                             |                                     |                          |                             |                            |
|                                                             |                                     |                          |                             |                            |
| 3                                                           | 3                                   |                          |                             |                            |
|                                                             |                                     |                          |                             |                            |
|                                                             |                                     |                          |                             |                            |
|                                                             |                                     |                          |                             |                            |