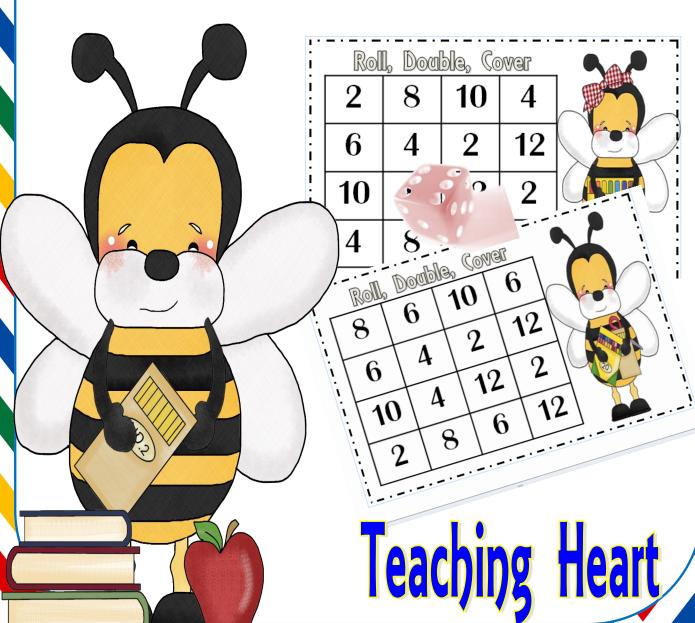

| Rol | I, Dou | ble, Co |    |
|-----|--------|---------|----|
| 2   | 8      | 10      | 4  |
| 6   | 4      | 2       | 12 |
| 10  | 8      | 12      | 2  |
| 4   | 8      | 6       | 10 |

| Ro | , Dou | ble, Co | )Ver |
|----|-------|---------|------|
| 8  | 6     | 10      | 6    |
| 6  | 4     | 2       | 12   |
| 10 | 4     | 12      | 2    |
| 2  | 8     | 6       | 12   |