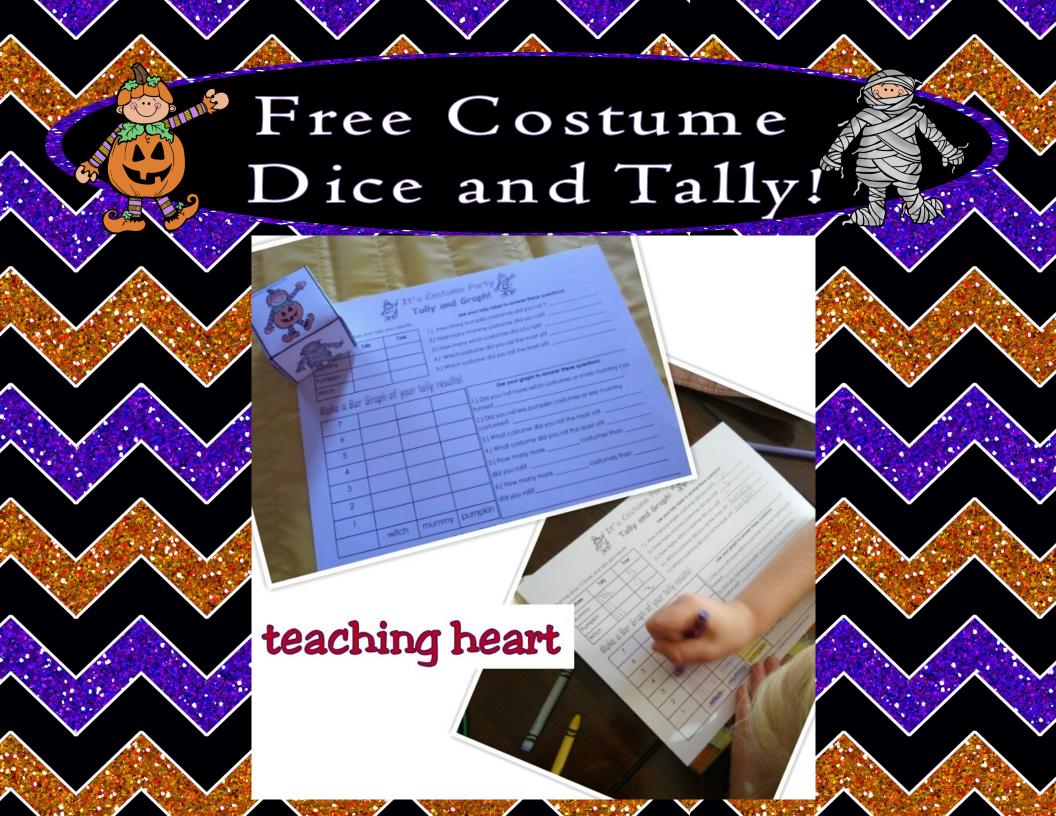

Print dice on cardstock. Glue gray areas to form dice.

Roll the dice 10 times and tally your results.

# Costume Tally Total Mummy Pumpkin Witch

#### Use your tally table to answer these questions!

| 1.) How many pumpkin costumes did you roll?  |
|----------------------------------------------|
| 2.) How many mummy costumes did you roll?    |
| 3.) How many witch costumes did you roll?    |
| 4.) Which costume did you roll the most of?  |
| 5.) Which costume did you roll the least of? |

## Make a Bar Graph of your tally results!

|       |       |             | Use your graph to answer these questions.                      |
|-------|-------|-------------|----------------------------------------------------------------|
|       |       |             | 1.) Did your roll more witch costumes or more mummy cos-       |
|       |       |             | tumes?                                                         |
|       |       |             | 2.) Did you roll less pumpkin costumes or less mummy costumes? |
|       |       |             | 3.) What costume did you roll the most of?                     |
|       |       |             | 4.) What costume did you roll the least of?                    |
|       |       |             | 5.) How many more costumes than                                |
|       |       |             | did you roll?                                                  |
|       |       |             | 6.) How many more costumes than                                |
|       |       |             | did you roll?                                                  |
| witch | mummy | pumpkin     |                                                                |
|       | witch | witch mummy | witch mummy pumpkin                                            |