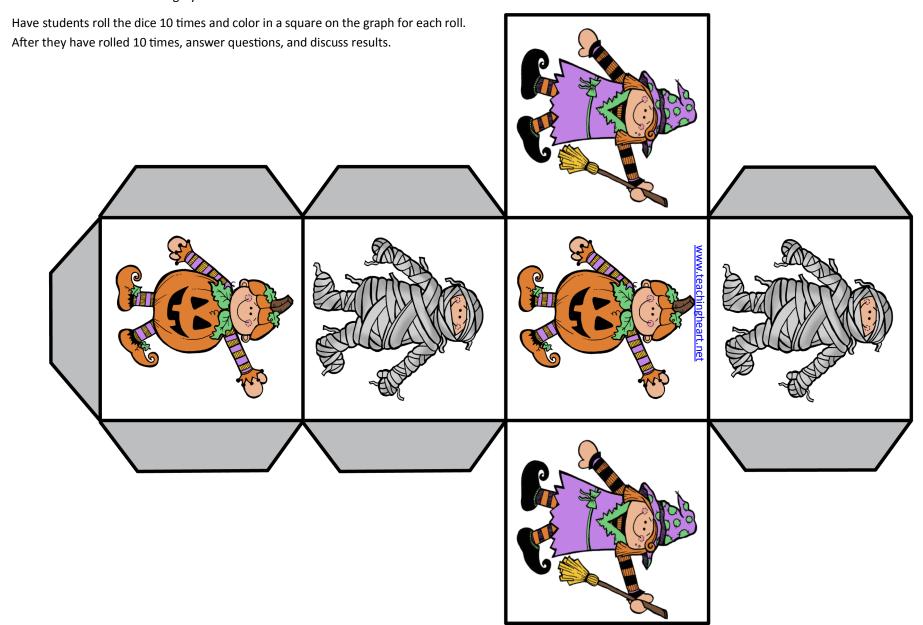

Print dice on cardstock. Glue gray areas to form dice.

Roll the dice 10 times and tally your results.