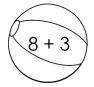

Directions: Write how much in each oval. Then solve the riddle below using the letters next to each amount.

Use the key to color the beach balls based on their sums.

| BLUE: 6  | YELLOW: 9 | GREEN: 12 |
|----------|-----------|-----------|
| RED: 7   | BROWN: 10 | PINK: 13  |
| BLACK: 8 | WHITE: 11 | Gray:14   |