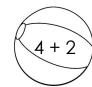

Directions: Write how much in each oval. Then solve the riddle below using the letters next to each amount.

Use the key to color the beach balls based on their sums.

| BLUE: 6  | YELLOW: 9 | GREEN: 12 |
|----------|-----------|-----------|
| RED: 7   | BROWN: 10 | PINK: 13  |
| BLACK: 8 | WHITE: 11 | Gray:14   |