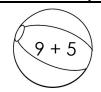

Directions: Write how much in each oval. Then solve the riddle below using the letters next to each amount.

Use the key to color the beach balls based on their sums.

| BLUE: 6  | YELLOW: 9 | GREEN: 12 |
|----------|-----------|-----------|
| RED: 7   | BROWN: 10 | PINK: 13  |
| BLACK: 8 | WHITE: 11 | Gray:14   |