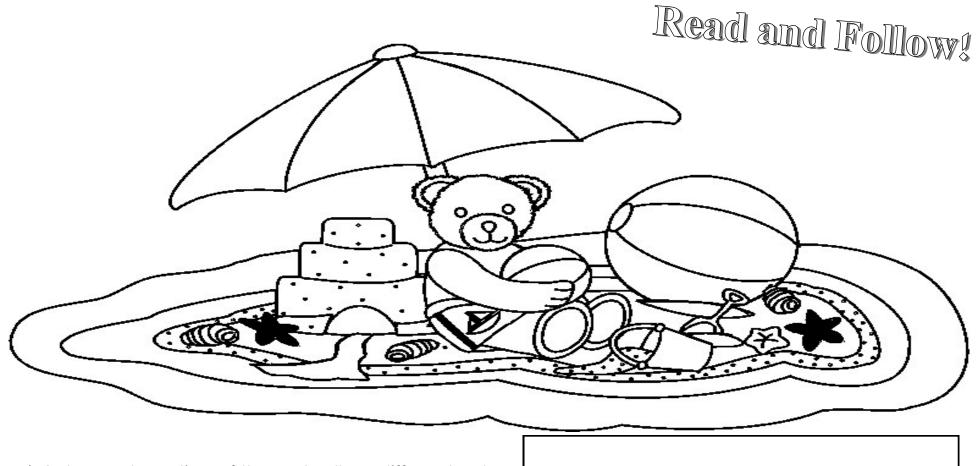

- 1.) Color each section of the umbrella a different color.
- 2.) Circle the boat on the bear shorts.
- 3.) Color the ball the bear is holding blue.
- 4.) Color the larger ball yellow and green.
- 5.) Draw a flag at the top of the sandcastle.
- 6.) Color the bear brown.
- 7.) How many shells do you see? Write the number of shells on the sand pail.
- 8.) In the box write a sentence about the picture.
- 9.) Draw a sun above the umbrella.
- 10.) Write your name above the bear's head.