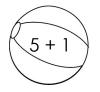

Directions: Write how much in each oval. Then solve the riddle below using the letters next to each amount.

Use the key to color the beach balls based on their sums.

| BLUE: 6  | YELLOW: 9 | GREEN: 12 |
|----------|-----------|-----------|
| RED: 7   | BROWN: 10 | PINK: 13  |
| BLACK: 8 | WHITE: 11 | Gray:14   |