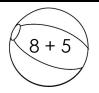

Directions: Write how much in each oval. Then solve the riddle below using the letters next to each amount.

Use the key to color the beach balls based on their sums.

| BLUE: 6  | YELLOW: 9 | GREEN: 12 |
|----------|-----------|-----------|
| RED: 7   | BROWN: 10 | PINK: 13  |
| BLACK: 8 | WHITE: 11 | Gray:14   |