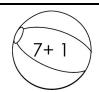

Directions: Write how much in each oval. Then solve the riddle below using the letters next to each amount.

Use the key to color the beach balls based on their sums.

| BLUE: 6  | YELLOW: 9 | GREEN: 12 |
|----------|-----------|-----------|
| RED: 7   | BROWN: 10 | PINK: 13  |
| BLACK: 8 | WHITE: 11 | Gray:14   |