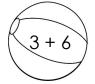

Directions: Write how much in each oval. Then solve the riddle below using the letters next to each amount.

Use the key to color the beach balls based on their sums.

| BLUE: 6  | YELLOW: 9 | GREEN: 12 |
|----------|-----------|-----------|
| RED: 7   | BROWN: 10 | PINK: 13  |
| BLACK: 8 | WHITE: 11 | Gray:14   |