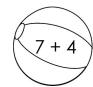

Directions: Write how much in each oval. Then solve the riddle below using the letters next to each amount.

Use the key to color the beach balls based on their sums.

| BLUE: 6  | YELLOW: 9 | GREEN: 12 |
|----------|-----------|-----------|
| RED: 7   | BROWN: 10 | PINK: 13  |
| BLACK: 8 | WHITE: 11 | Gray:14   |