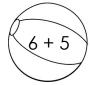

Directions: Write how much in each oval. Then solve the riddle below using the letters next to each amount.

Use the key to color the beach balls based on their sums.

| BLUE: 6  | YELLOW: 9 | GREEN: 12 |
|----------|-----------|-----------|
| RED: 7   | BROWN: 10 | PINK: 13  |
| BLACK: 8 | WHITE: 11 | Gray:14   |