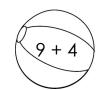

Directions: Write how much in each oval. Then solve the riddle below using the letters next to each amount.

Use the key to color the beach balls based on their sums.

| BLUE: 6  | YELLOW: 9 | GREEN: 12 |
|----------|-----------|-----------|
| RED: 7   | BROWN: 10 | PINK: 13  |
| BLACK: 8 | WHITE: 11 | Gray:14   |