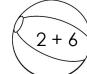

Directions: Write how much in each oval. Then solve the riddle below using the letters next to each amount.

Use the key to color the beach balls based on their sums.

| BLUE: 6  | YELLOW: 9 | GREEN: 12 |
|----------|-----------|-----------|
| RED: 7   | BROWN: 10 | PINK: 13  |
| BLACK: 8 | WHITE: 11 | Gray:14   |