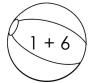

Directions: Write how much in each oval. Then solve the riddle below using the letters next to each amount.

Use the key to color the beach balls based on their sums.

| BLUE: 6  | YELLOW: 9 | GREEN: 12 |
|----------|-----------|-----------|
| RED: 7   | BROWN: 10 | PINK: 13  |
| BLACK: 8 | WHITE: 11 | Gray:14   |