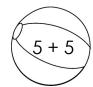

Directions: Write how much in each oval. Then solve the riddle below using the letters next to each amount.

Use the key to color the beach balls based on their sums.

| BLUE: 6  | YELLOW: 9 | GREEN: 12 |
|----------|-----------|-----------|
| RED: 7   | BROWN: 10 | PINK: 13  |
| BLACK: 8 | WHITE: 11 | Gray:14   |