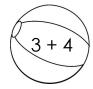

Directions: Write how much in each oval. Then solve the riddle below using the letters next to each amount.

Use the key to color the beach balls based on their sums.

| BLUE: 6  | YELLOW: 9 | GREEN: 12 |
|----------|-----------|-----------|
| RED: 7   | BROWN: 10 | PINK: 13  |
| BLACK: 8 | WHITE: 11 | Gray:14   |