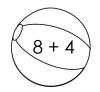

Directions: Write how much in each oval. Then solve the riddle below using the letters next to each amount.

Use the key to color the beach balls based on their sums.

| BLUE: 6  | YELLOW: 9 | GREEN: 12 |
|----------|-----------|-----------|
| RED: 7   | BROWN: 10 | PINK: 13  |
| BLACK: 8 | WHITE: 11 | Gray:14   |