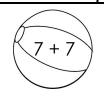

Directions: Write how much in each oval. Then solve the riddle below using the letters next to each amount.

Use the key to color the beach balls based on their sums.

| BLUE: 6  | YELLOW: 9 | GREEN: 12 |
|----------|-----------|-----------|
| RED: 7   | BROWN: 10 | PINK: 13  |
| BLACK: 8 | WHITE: 11 | Gray:14   |