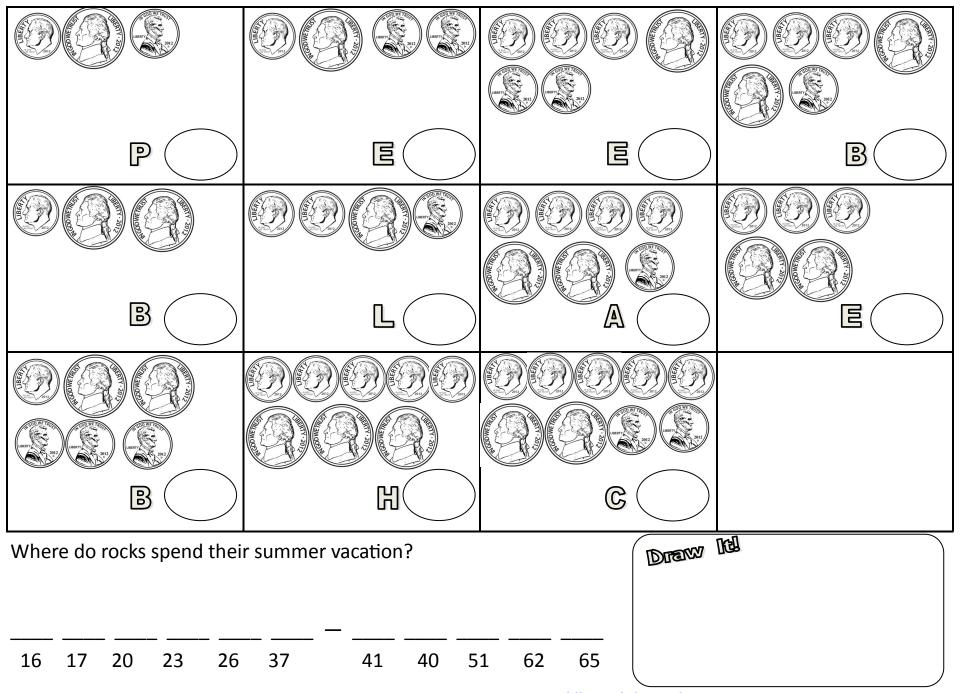

Directions: Write how much in each oval. Then solve the riddle below using the letters next to each amount.

Use the key to color the beach balls based on their sums.

| BLUE: 6  | YELLOW: 9 | GREEN: 12 |
|----------|-----------|-----------|
| RED: 7   | BROWN: 10 | PINK: 13  |
| BLACK: 8 | WHITE: 11 | Gray:14   |

How many do you have of each color?

| BLUE:  | YELLOW: | GREEN: |
|--------|---------|--------|
| RED:   | BROWN:  | PINK:  |
| BLACK: | WHITE:  | Gray:  |

- 1.) Which color do you have the most of?
- 2.) Which color do you have the least of? \_\_\_\_\_
- 3.) Do you have more brown balls or yellow balls?
- 4.) Add up the number of green and pink balls you have altogether and your sum is \_\_\_\_\_