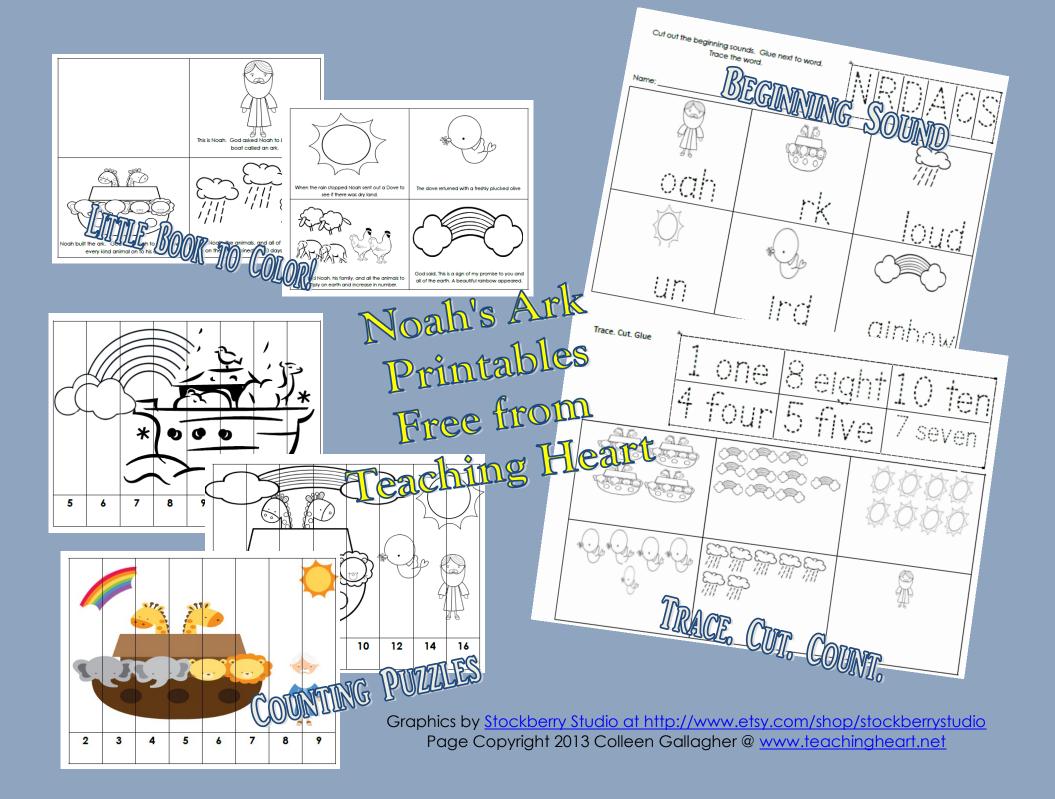

Cut out the beginning sounds. Glue next to word. Trace the word.

Name: \_\_\_\_\_