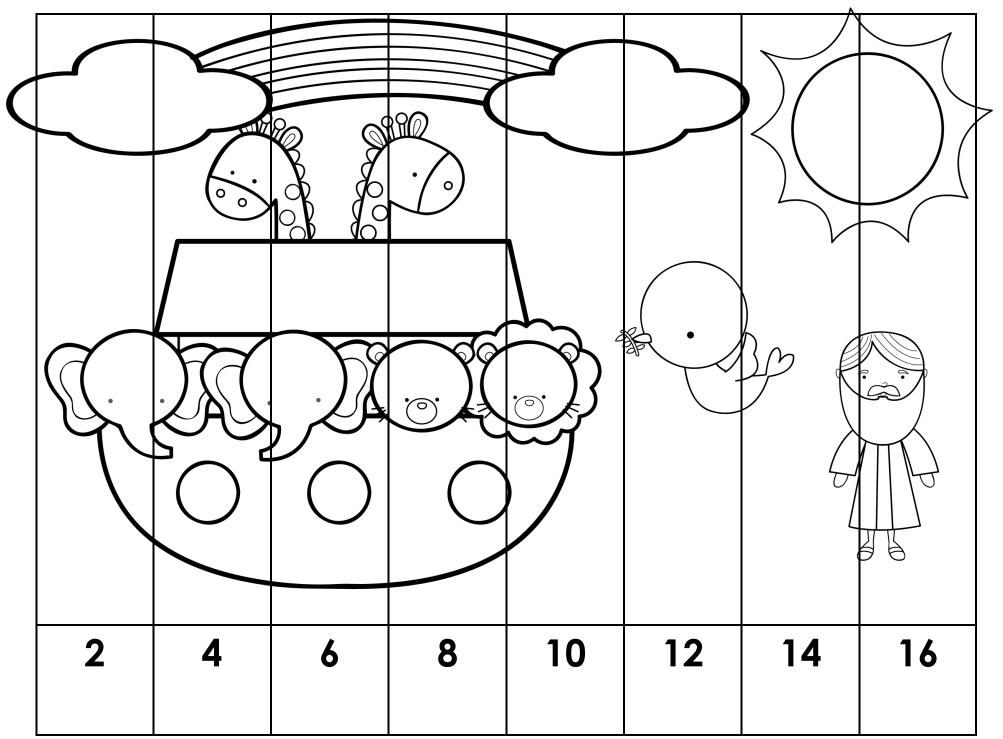

The Noah Puzzles are used just as the <u>Rainbow Fish ones</u> are used in this packet.

You can print the colored one on cardstock. Laminate it and re-use as a center. I use the black and white one for students to take home. They can glue it to page 5. They can color their finished product too.