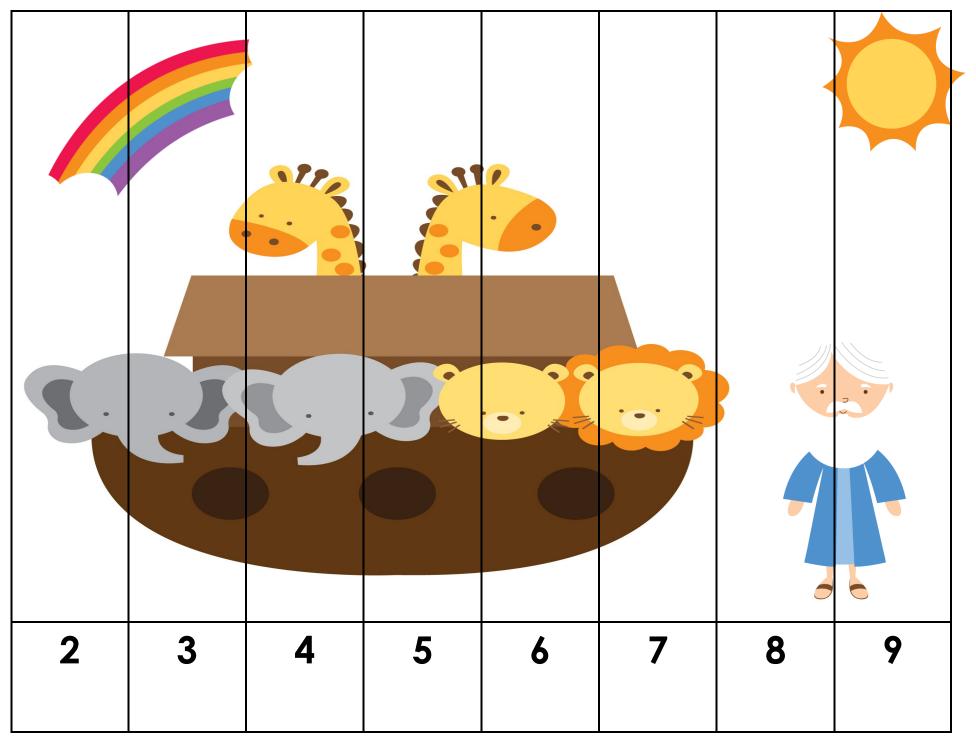

The Noah Puzzles are used just as the <u>Rainbow Fish ones</u> are used in this packet.

You can print the colored one on cardstock. Laminate it and re-use as a center. I use the black and white one for students to take home. They can glue it to page 5. They can color their finished product too.