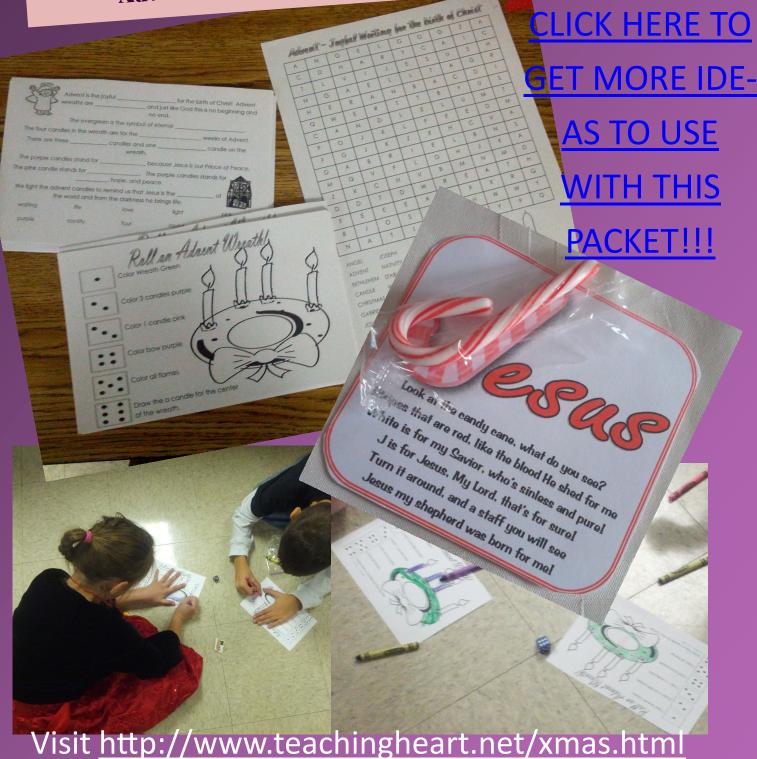

## Advent Resources From Teaching Heart!

Candy Cane Jesus Gift Tag, Roll an Advent Wreath Game, Advent Word Search, Advent KWL, and Advent fill in the blank.

Advent - Joyful Waiting for the birth of Christ

| Α | Ν | G | E | L | G | 0 | D | Z | А |
|---|---|---|---|---|---|---|---|---|---|
| С | D | Н | А | R | Y | С | А | I | С |
| Т | L | V | I | J | E | S | U | S | Н |
| Ν | G | А | E | L | L | T | А | G | R |
| Н | E | R | А | Ν | В | А | С | D | I |
| Q | W | E | R | T | Т | В | Y | U | S |
| С | А | Ν | D | L | E | L | U | М | Т |
| Р | 0 | J | K | L | F | E | E | D | М |
| F | G | J | K | Z | Х | Н | С | V | А |
| G | А | В | R | I | E | L | В | Ν | S |
| М | Q | V | F | L | G | Н | J | K | А |
| Z | Х | С | Н | V | В | М | Ν | М | D |
| D | D | Т | D | W | R | E | А | Т | Н |
| F | E | E | E | А | А | Х | Х | R | Q |
| В | J | 0 | S | E | Р | Н | W | W | Y |
| Ν | А | T | I | V | I | Т | Y | Р | G |

ANGEL JOSEPH ADVENT NATIVITY BETHLEHEM STABLE CANDLE WREATH CHRISTMAS GABRIEL

JESUS

MARY

Copyright 2012 Teaching Heart www.teachingheart.net

| Things I know    | Questions I have        | Three things I    |
|------------------|-------------------------|-------------------|
| about the Advent | about the <b>Advent</b> | learned about the |
| Wreath!          | <b>Wreath</b> ?         | Advent Wreath.    |
|                  |                         |                   |
|                  |                         |                   |
|                  |                         |                   |
|                  |                         |                   |
|                  |                         |                   |
|                  |                         |                   |
|                  |                         |                   |
|                  |                         |                   |
|                  |                         |                   |
|                  |                         |                   |
|                  |                         |                   |
|                  |                         |                   |

In my family we prepare for the birth of Christ by...

A tradition we have is in December or at Christmas time is....

| En print                                                 | Advent is the jov                      | ful                                                                            | for the bir          | th of Christ! Advent |  |  |  |
|----------------------------------------------------------|----------------------------------------|--------------------------------------------------------------------------------|----------------------|----------------------|--|--|--|
| En how                                                   |                                        | ful for the birth of Christ! Advent<br>and just like God there is no beginning |                      |                      |  |  |  |
| and no end.                                              |                                        |                                                                                |                      |                      |  |  |  |
|                                                          | The evergreer                          | n is the symbol of e                                                           | eternal              |                      |  |  |  |
| The four co                                              | andles in the wreath                   | are for the                                                                    |                      | weeks of Advent.     |  |  |  |
| There are                                                | three                                  | _ candles and one                                                              | è                    | candle on the        |  |  |  |
|                                                          |                                        | wreath.                                                                        |                      |                      |  |  |  |
| The purple                                               | candles stand for _                    | be                                                                             | ecause Jesus is or   | ur Prince of Peace.  |  |  |  |
| The pink candle stands for The purple candles stands for |                                        |                                                                                |                      |                      |  |  |  |
|                                                          |                                        | , hope, and peo                                                                | ace.                 |                      |  |  |  |
| We light the                                             | e advent candles to                    |                                                                                |                      | of                   |  |  |  |
|                                                          | the world and fro                      | om the darkness h                                                              | e brings life.       |                      |  |  |  |
| waiting                                                  | life                                   | love                                                                           | light                | pink                 |  |  |  |
| purple                                                   | royalty                                | four                                                                           | round                | јоу                  |  |  |  |
|                                                          | Copyright                              | 2012 Teaching Heart www.t                                                      | eachingheart.net     |                      |  |  |  |
|                                                          |                                        |                                                                                |                      |                      |  |  |  |
| En Just                                                  |                                        |                                                                                |                      |                      |  |  |  |
| Lises                                                    |                                        |                                                                                | th of Christ! Advent |                      |  |  |  |
| and has                                                  | wreaths are                            | and no                                                                         |                      | ere is no beginning  |  |  |  |
| C S S                                                    | The evergroup                          |                                                                                |                      |                      |  |  |  |
| <b>T</b> I (                                             | -                                      | is the symbol of et                                                            |                      |                      |  |  |  |
|                                                          |                                        | weeks of Advent.                                                               |                      |                      |  |  |  |
| There are t                                              | hree                                   | candles and one wreath.                                                        |                      | _ candle on the      |  |  |  |
| The purple c                                             | andles stand for                       | be                                                                             | cause Jesus is ou    | r Prince of Peace.   |  |  |  |
| The pink cand                                            | lle stands for                         | The                                                                            | purple candles       | stands for           |  |  |  |
|                                                          |                                        | _, hope, and pea                                                               | ce.                  |                      |  |  |  |
| We light the                                             | advent candles to<br>the world and fro | remind us that Jes<br>m the darkness he                                        |                      | of                   |  |  |  |
| waiting                                                  | life                                   | love                                                                           | light                | pink                 |  |  |  |
| purple                                                   | royalty                                | four                                                                           | round                | јоу                  |  |  |  |

Look at the candy cane, what do you see? Stripes that are red, like the blood He shed for me White is for my Savior, who's sinless and pure! J is for Jesus, My Lord, that's for sure! Turn it around, and a staff you will see Jesus my shepherd was born for me!