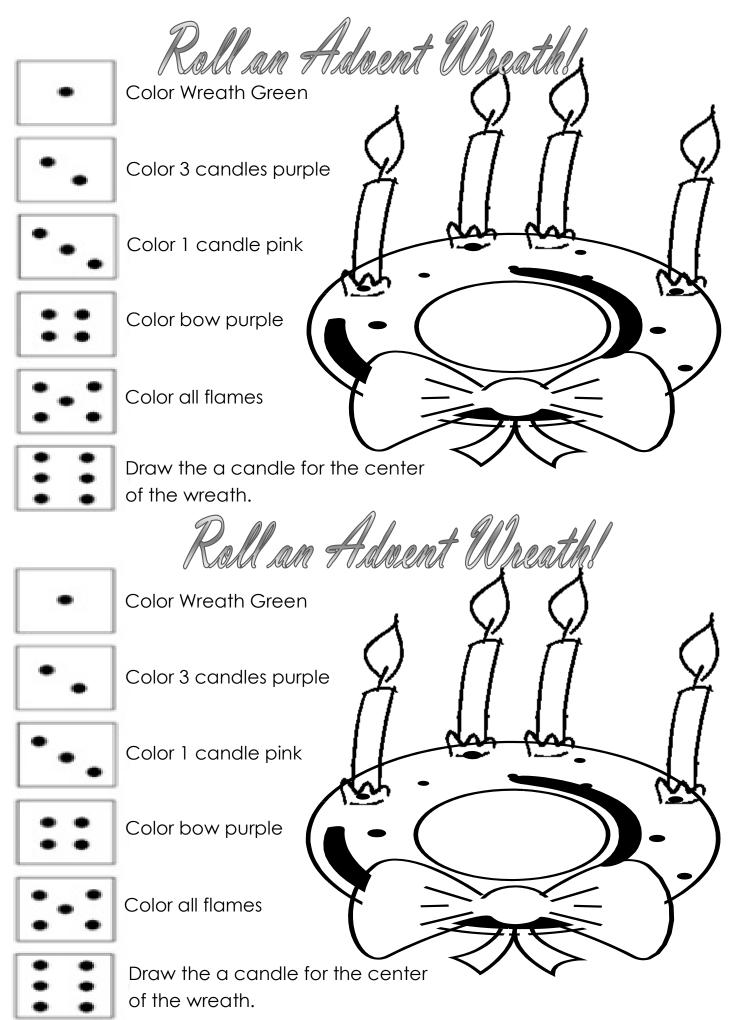

## Advent Resources From Teaching Heart!

Candy Cane Jesus Gift Tag, Roll an Advent Wreath Game, Advent Word Search, Advent KWL, and Advent fill in the blank.

Advent - Joyful Waiting for the birth of Christ