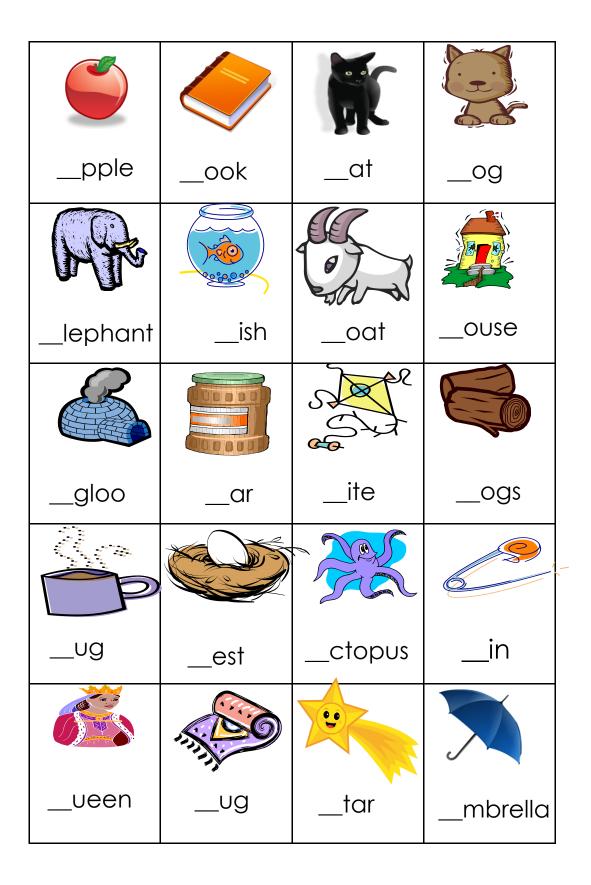

| _iolin                         | ater                           | ray                            | ebra                           |
|--------------------------------|--------------------------------|--------------------------------|--------------------------------|
| Same or                        | Same or                        | Same or                        | Same or                        |
| different                      | different                      | different                      | different                      |
| sound?                         | sound?                         | sound?                         | sound?                         |
| Same or                        | Same or                        | Same or                        | Same or